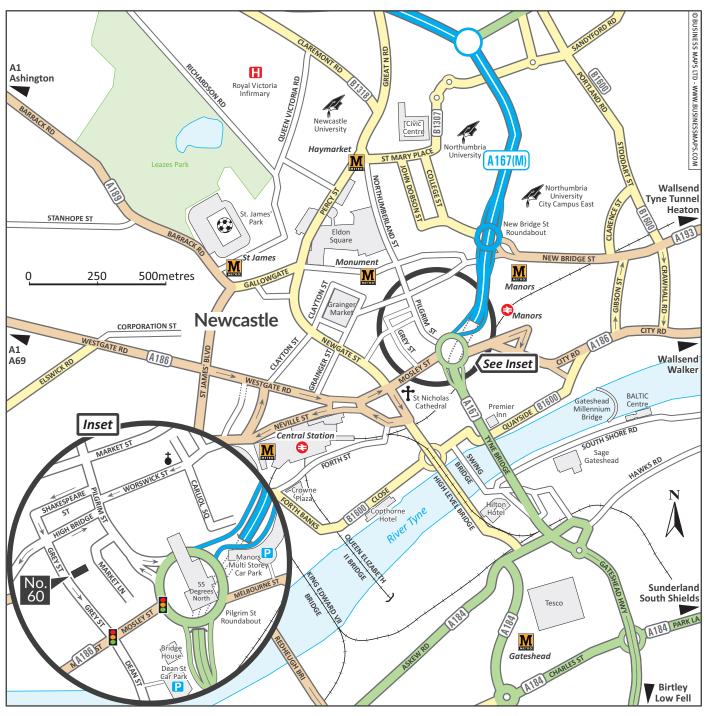

## Micromass UK Limited Waters Newcastle

Suite 5, 60 Grey Street Newcastle upon Tyne NE1 6AF Tel : 07747 455658 www.waters.com

#### FROM THE TYNE BRIDGE

Cross the Tyne Bridge heading north towards the City Centre. Leave the A167 at the next slip road (signed City Centre (south), Walker & A186).

At the Pilgrim Street Roundabout (at the end of the slip road), take the second exit onto Pilgrim Street (signed New Bridge St Car Park). Turn left onto Shakespeare St (signed Theatre Royal).

Turn left onto Grey Street.

We are located on the left hand side (see inset).

#### CAR PARK

Dean Street Multi storey Car Park - NE1 1PG - 172 Spaces. Manors Multi storey Car Park - NE1 2BN - 389 Spaces.

Metered Parking is available on Grey Street - 80 spaces - Maximum stay is 1 hour.

# TRAIN 😂

Newcastle Central Station is on the East Coast Main Line from London to Edinburgh.

The station also serves the Durham Coast Line to Sunderland, Hartlepool and Middlesbrough, and the Tyne Valley Line to Hexham and Carlisle.